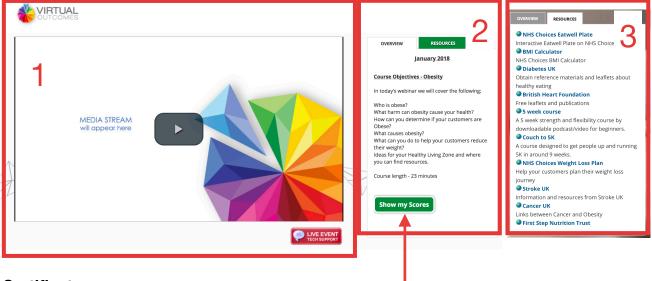

### **Online Course**

The following sections are highlighted.

- Webinar viewing pane (1)
  - Press the play button in the middle and the webinar will begin
  - You can play, pause or rewind any course at any point
- Course overview information (2)
- Resources tab needs to be selected (3)
  - Click the tab and you will see another section which will list resources relevant to the

#### Certificate

Once you have completed the online training, you will be asked a series of questions. Once you have successfully completed these, click "Show my Scores" and you will be able to see all your certificates.