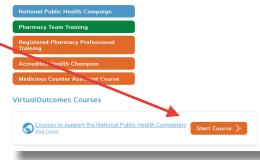

Click on the Training Menu for the courses you wish to view.

To register for an event, click "Start Course" or click the title of the event.

# Step 3

You will then gain access to the VirtualOutcomes Online Training Catalogue. To select a course, simply click the picture of the course you wish to view.