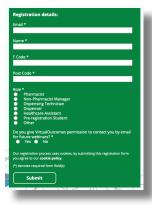

# **Course Registration Pages - Step 1**

Please note, you will need to register individually with a unique email address for the Channel. This is to ensure you can obtain your certificate at the end of the course and see your personalised CPD certificate library.

## Step 2

Once complete the registration form, click "Join the Event".