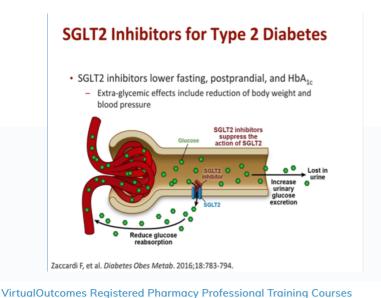

## SGLT2 Inhibitors - To Support NMS Latest FREE\* Online Course

Do you **understand** how SGLT2 Inhibitors work and what conditions they can be used for?

Do you know the **benefits** of using SGLT2s?

Are you familiar with the best advice to offer patients during an NMS?

Are you aware of the **sick day rules** and how to support your patients?

For direct access click here:

\*VirtualOutcomes is free to pharmacies whose LPC subscribes to our licence. For all other pharmacies the monthly subscription charge can be found <a href="https://example.com/here/">here</a>.